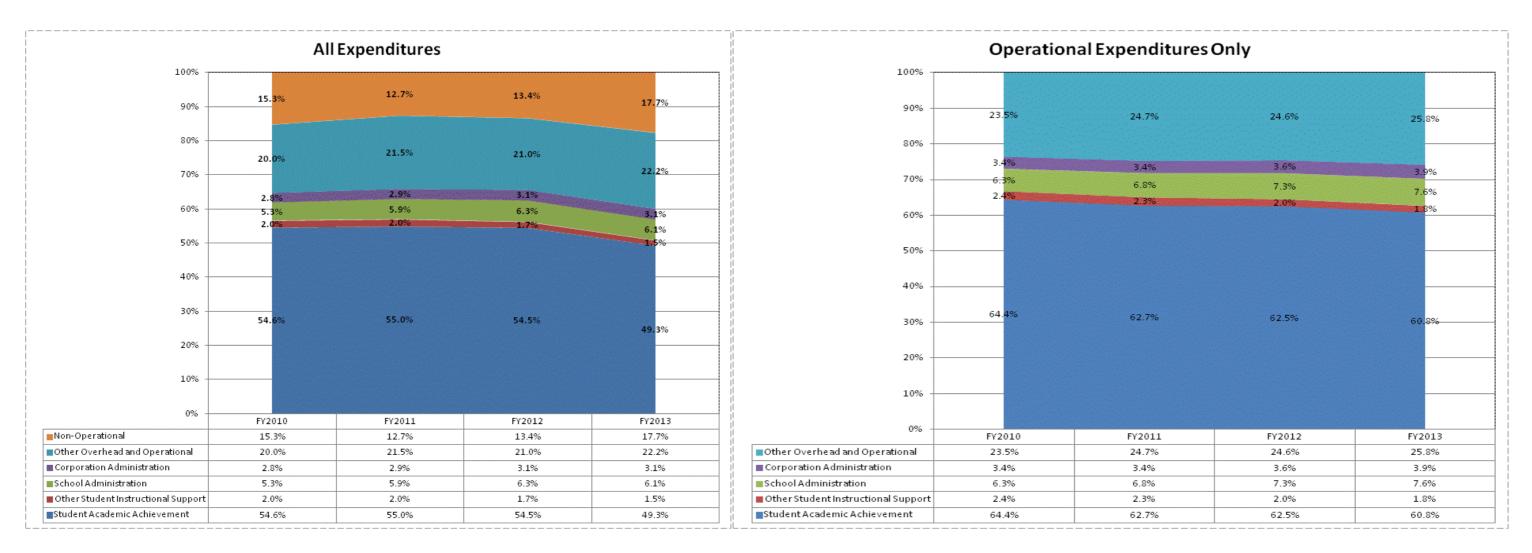

|                                   | F           | Y06 % of Total |              | FY09 % of Total | F           | Y12 % of Total | F           | Y13 % of Total |
|-----------------------------------|-------------|----------------|--------------|-----------------|-------------|----------------|-------------|----------------|
| Bloomfield School District (2920) | FY 2006     | Exp            | FY 2009      | Exp             | FY 2012     | Exp            | FY 2013     | Exp            |
| Student Academic Achievement      | \$4,954,362 | 50.7%          | \$5,193,083  | 51.9%           | \$5,214,471 | 54.5%          | \$4,711,898 | 49.3%          |
| Student Instructional Support     | \$757,072   | 7.7%           | \$778,032    | 7.8%            | \$760,170   | 8.0%           | \$727,402   | 7.6%           |
| Overhead and Operational          | \$2,006,814 | 20.5%          | \$2,227,374  | 22.3%           | \$2,302,726 | 24.1%          | \$2,421,857 | 25.4%          |
| Nonoperational                    | \$2,061,511 | 21.1%          | \$1,802,590  | 18.0%           | \$1,282,897 | 13.4%          | \$1,691,989 | 17.7%          |
| Grand Total                       | \$9,779,759 |                | \$10,001,079 |                 | \$9,560,265 |                | \$9,553,146 |                |
|                                   |             |                |              |                 |             |                |             |                |